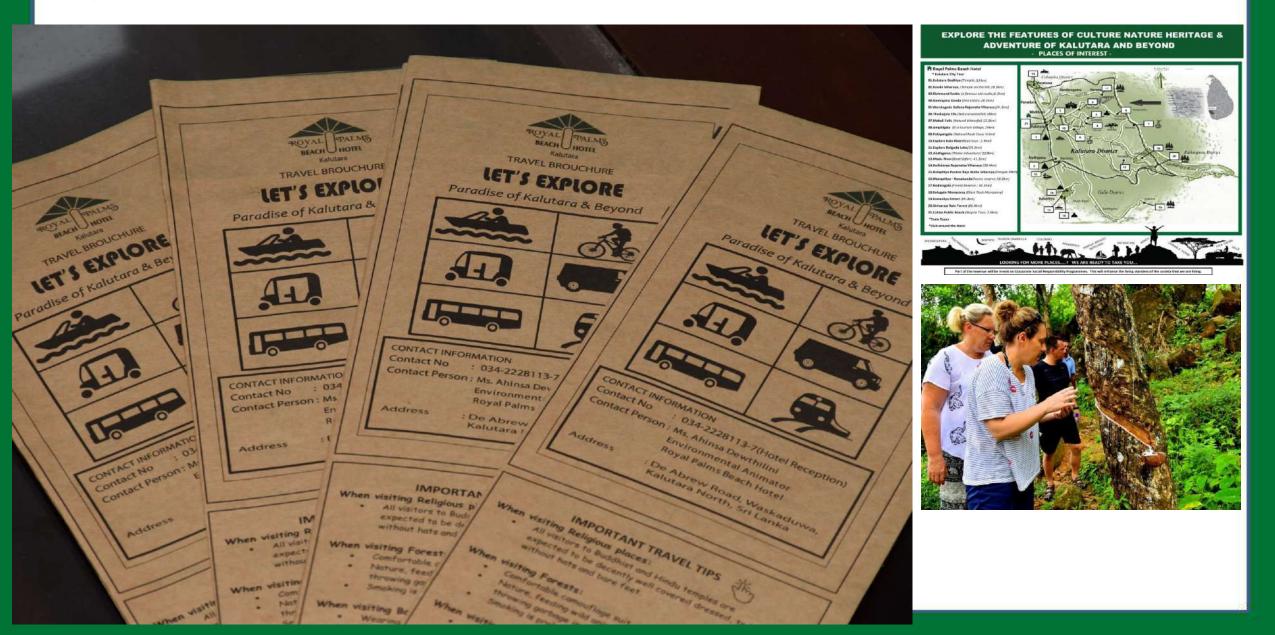

# Community buildup projects:

**Kalutara City tour programme** with tuk tuk drivers

*Included to hotel excursion list* 

#### KALUTARA CITY TOUR

pcation: Around Kalutara city (122km)

Discription: Kalutara Budhiya, Kalutara Kovil, Kalutara Holy Cross church; Fish market, Kalutara Raliway station, (shopping) Calido Public Beach, will be among the places of interest. As a friendly gesture to the village 3 wheelers, for the Kalutara city tour the three wheels near the hotel will be used.

#### Village Tuk Tuk Rides:

Exploring Kalutara city and its surroundings in a Tuk Tuk driven by locals can be an authentic and fun experience. Requesting you to join this tour with the local Tuk Tuk as a way to support the local communities.

#### Kalutara City Tour

#### Package No 01:

Kalutara Bodhiya (Buddhist Temple) Kalutara Kovil (Hindu Temple) Around Kalutara City LKR 2000/- per tuk tuk

#### Package No 02:

Kalutara Bodhiya (Buddhist Temple)
Kalutara Kovil (Hindu Temple)
Around Kelutara City
Richmond Castle
LKR 4000/- per tuk tuk

#### Package No 03:

Kalutara Bodhiya (Buddhist Temple) Kalutara Kovil (Hindu Temple) Around Kalutara City Richmond Castle Kalutara Thudugala Waterfall LKR 7000/- per tuk tuk