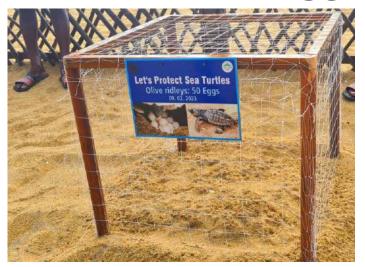

mental Awareness programms









































#### International Coastal Cleanup

17-23, September 2022 Royal Palms Beach Hotel, Kalutara

#### Total collection 103.1 kg of ocean waste (21st Sep, 2022) Collected ocean waste figures:



Pet bottles : 31.65 kg
Glass : 40.70 kg
Polythene : 11.75 kg
Stylophorum : 5.00 kg
Rubber slippers : 12.85 kg
Metal Tin : 1.15 kg

Metal Tin : 1.15 kg

Last collection: 82kg of ocean waste.

(14° July, 2022)











## **CSR FOR ENVIRONMENT**

# Several Beach Clean-up Programmes through out the year









# Lots of Tree Planting Programmes: Throughout the year

### CSR FOR ENVIRONMENT























### Lots of Tree Planting Programmes: Throughout the year























# Sea Turtles' eggs protection programmes:











### Rescue Sea Turtles:







### I AM RECYCLED

Sie können unsere Umweltaktivitäten unterstützen, indem Sie eine recycelte Leinentasche für 2000 Rs kaufen, um den Tag der Erde zu begehen.

EARTH DAY 2024