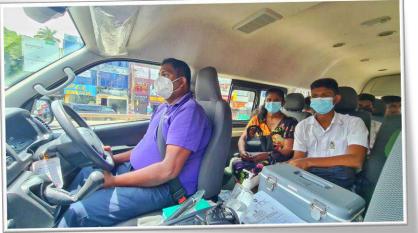

# Voluntary support and commitment of transporting and care given to all GCE O/L students, during their exam

from 23rd May, 2022 to 1st June, 2022

්කාරී රව් කුරුතුලනුරිය මහතා පසුගිය දිහවල රට ඇති බවත් එපමණක් නොව මේ සියලු දෙනාටම නොමිලයේ

පුණාණයක සිසු සිසුවියන්ට දිනපතා යාමට ඒමට ඉඩ සලකා