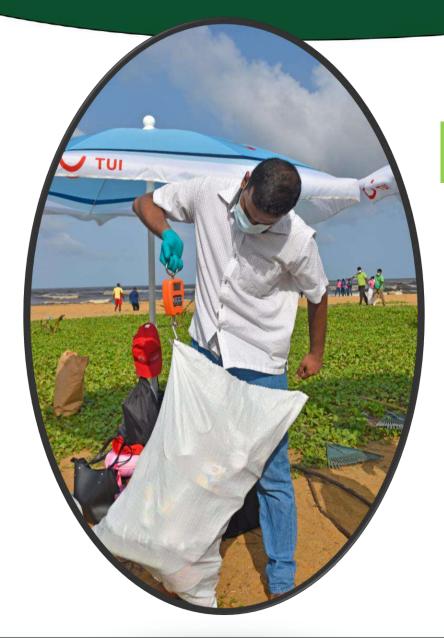

# 350 kg of marine litter

Glass 134 kg, Hard plastic 91 kg, Other plastic 69kg, Metal 18 kg, Rubber & other 38 kg

Collect | Measure | Disposed properly

# Ocean Waste Collection Center

| ocean waste type            | 22-Jun  | 22-Sep   | 23-Mar   | 26-May   |
|-----------------------------|---------|----------|----------|----------|
| Pet bottles:                | 40 kg   | 31.65 kg | 19.45 kg | 27.5 kg  |
| Polythene and soft plastics | 19.5 kg | 11.75 kg | 0.7 kg   | 7 kg     |
| Glass:                      | 18 kg   | 40.70 kg | 20 kg    | 14.5 kg  |
| Metal Tin:                  | 1.5 kg  | 1.15 kg  | 1.85 kg  | 450 g    |
| Styrofoam                   | 3 kg    | 17.85 kg | 00 kg    | 1.5 kg   |
| Total:                      | 82 kg   | 103.1 kg | 42kg     | 50.95 kg |