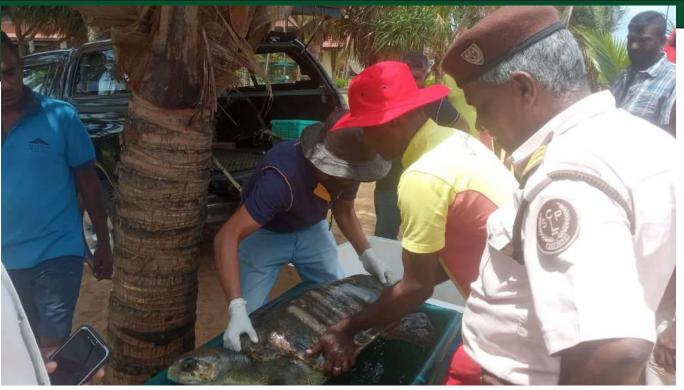

#### International Coastal Cleanup

17-23, September 2022 Royal Palms Beach Hotel, Kalutara

#### Total collection 103.1 kg of ocean waste (21st Sep, 2022) Collected ocean waste figures:



Pet bottles : 31.65 kg
Glass : 40.70 kg
Polythene : 11.75 kg
Stylophorum : 5.00 kg
Rubber slippers : 12.85 kg
Metal Tin : 1.15 kg

Metal Tin : 1.15 kg

Last collection: 82kg of ocean waste.

(14° July, 2022)











## **CSR FOR ENVIRONMENT**

# Several Beach Clean-up Programmes through out the year









# Lots of Tree Planting Programmes: Throughout the year

### CSR FOR ENVIRONMENT























### Lots of Tree Planting Programmes: Throughout the year























# Sea Turtles' eggs protection programmes:











### Rescue Sea Turtles:







### I AM RECYCLED

Sie können unsere Umweltaktivitäten unterstützen, indem Sie eine recycelte Leinentasche für 2000 Rs kaufen, um den Tag der Erde zu begehen.

EARTH DAY 2024