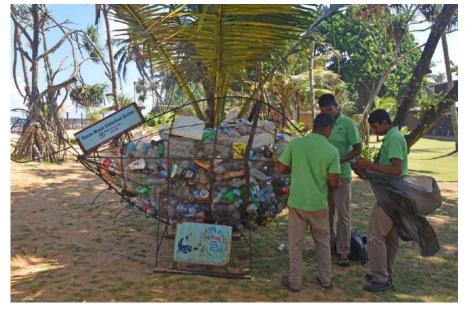

# Ocean Waste Collection Center

| ocean waste type            | 22-Jun  | 22-Sep   | 23-Mar   | 26-May   |
|-----------------------------|---------|----------|----------|----------|
| Pet bottles:                | 40 kg   | 31.65 kg | 19.45 kg | 27.5 kg  |
| Polythene and soft plastics | 19.5 kg | 11.75 kg | 0.7 kg   | 7 kg     |
| Glass:                      | 18 kg   | 40.70 kg | 20 kg    | 14.5 kg  |
| Metal Tin:                  | 1.5 kg  | 1.15 kg  | 1.85 kg  | 450 g    |
| Styrofoam                   | 3 kg    | 17.85 kg | 00 kg    | 1.5 kg   |
| Total:                      | 82 kg   | 103.1 kg | 42kg     | 50.95 kg |

## **CSR FOR ENVIRONMENT**