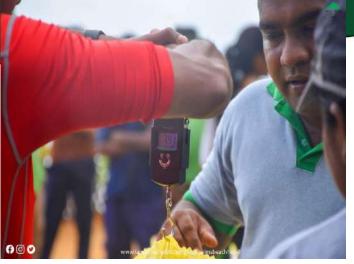

# 350 kg of marine litter

Glass 134 kg, Hard plastic 91 kg, Other plastic 69kg, Metal 18 kg, Rubber & other 38 kg

Collect | Measure | Disposed properly

# Ocean Waste Collection Center

| ocean waste type            | 22-Jun  | 22-Sep   | 23-Mar   | 26-May   |
|-----------------------------|---------|----------|----------|----------|
| Pet bottles:                | 40 kg   | 31.65 kg | 19.45 kg | 27.5 kg  |
| Polythene and soft plastics | 19.5 kg | 11.75 kg | 0.7 kg   | 7 kg     |
| Glass:                      | 18 kg   | 40.70 kg | 20 kg    | 14.5 kg  |
| Metal Tin:                  | 1.5 kg  | 1.15 kg  | 1.85 kg  | 450 g    |
| Styrofoam                   | 3 kg    | 17.85 kg | 00 kg    | 1.5 kg   |
| Total:                      | 82 kg   | 103.1 kg | 42kg     | 50.95 kg |

#### Total collection 103.1 kg of ocean waste (21st Sep, 2022) Collected ocean waste figures:

Pet bottles : 31.65 kg
Glass : 40.70 kg
Polythene : 11.75 kg
Stylophorum : 5.00 kg
Rubber slippers : 12.85 kg
Metal Tin : 1.15 kg