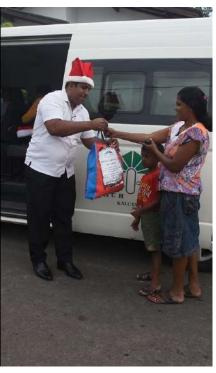

# Voluntary support and commitment of transporting and care given to all GCE O/L students, during their exam

from 23rd May, 2022 to 1st June, 2022

්කාරී රව් කුරුතුලනුරිය මහතා පසුගිය දිහවල රට ඇති බවත් එපමණක් නොව මේ සියලු දෙනාටම නොමිලයේ

පුණාණයක සිසු සිසුවියන්ට දිනපතා යාමට ඒමට ඉඩ සලකා