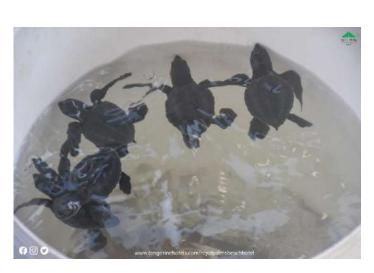

Awareness programms









































#### International Coastal Cleanup

17-23, September 2022 Royal Palms Beach Hotel, Kalutara

#### Total collection 103.1 kg of ocean waste (21st Sep, 2022) Collected ocean waste figures:



Pet bottles : 31.65 kg
Glass : 40.70 kg
Polythene : 11.75 kg
Stylophorum : 5.00 kg
Rubber slippers : 12.85 kg
Metal Tin : 1.15 kg

Metal Tin : 1.15 kg

Last collection: 82kg of ocean waste.

(14° July, 2022)











## **CSR FOR ENVIRONMENT**

# Several Beach Clean-up Programmes through out the year









# Lots of Tree Planting Programmes: Throughout the year

### CSR FOR ENVIRONMENT























### Lots of Tree Planting Programmes: Throughout the year























# Sea Turtles' eggs protection programmes:











### Rescue Sea Turtles:







### I AM RECYCLED

Sie können unsere Umweltaktivitäten unterstützen, indem Sie eine recycelte Leinentasche für 2000 Rs kaufen, um den Tag der Erde zu begehen.

EARTH DAY 2024