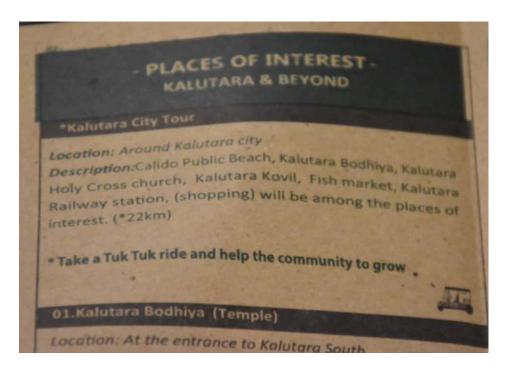

# Community buildup projects:

**Kalutara City tour programme** with tuk tuk drivers

*Included to hotel excursion list* 

#### KALUTARA CITY TOUR

pcation: Around Kalutara city (122km)

Discription: Kalutara Budhiya, Kalutara Kovil, Kalutara Holy Cross church; Fish market, Kalutara Raliway station, (shopping) Calido Public Beach, will be among the places of interest. As a friendly gesture to the village 3 wheelers, for the Kalutara city tour the three wheels near the hotel will be used.

#### Village Tuk Tuk Rides:

Exploring Kalutara city and its surroundings in a Tuk Tuk driven by locals can be an authentic and fun experience. Requesting you to join this tour with the local Tuk Tuk as a way to support the local communities.

#### Kalutara City Tour

#### Package No 01:

Kalutara Bodhiya (Buddhist Temple) Kalutara Kovil (Hindu Temple) Around Kalutara City LKR 2000/- per tuk tuk

#### Package No 02:

Kalutara Bodhiya (Buddhist Temple)
Kalutara Kovil (Hindu Temple)
Around Kelutara City
Richmond Castle
LKR 4000/- per tuk tuk

#### Package No 03:

Kalutara Bodhiya (Buddhist Temple) Kalutara Kovil (Hindu Temple) Around Kalutara City Richmond Castle Kalutara Thudugala Waterfall LKR 7000/- per tuk tuk