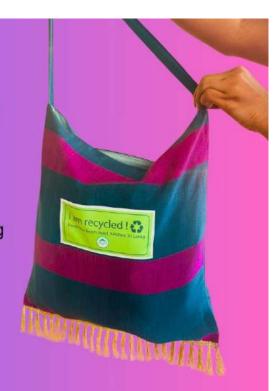

### I AM RECYCLED

Sie können unsere Umweltaktivitäten unterstützen, indem Sie eine recycelte Leinentasche für 2000 Rs kaufen, um den Tag der Erde zu begehen.

EARTH DAY 2024