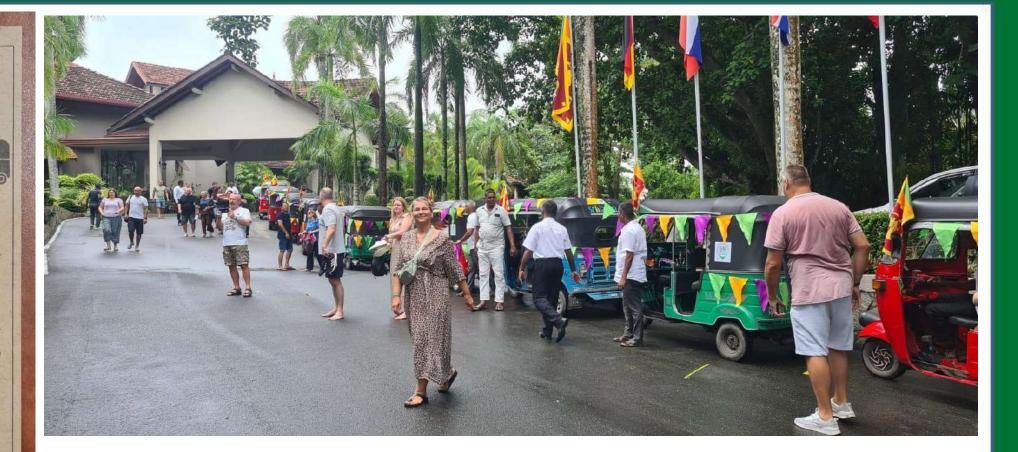

# Community buildup projects:

**Kalutara City tour programme** with tuk tuk drivers

*Included to hotel excursion list* 

#### Village Tuk Tuk Rides:

Exploring Kalutara city and its surroundings in a Tuk Tuk driven by locals can be an authentic and fun experience. Requesting you to join this tour with the local Tuk Tuk as a way to support the local communities.