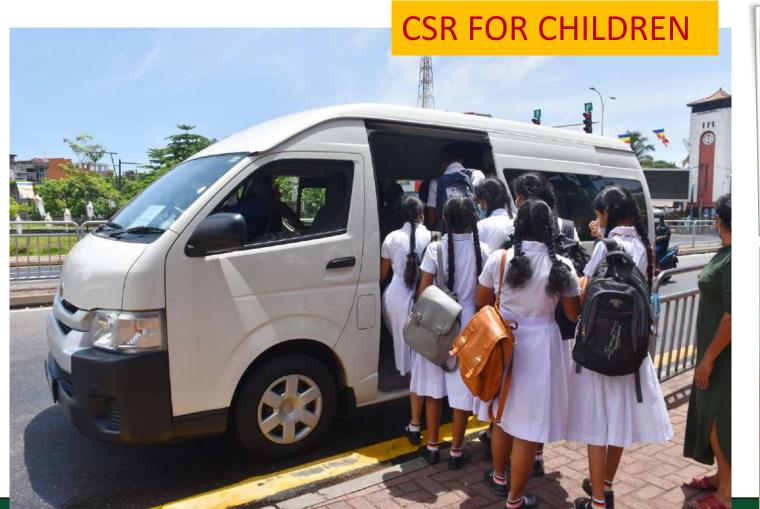

# Voluntary support and commitment of transporting and care given to all GCE O/L students, during their exam

from 23rd May, 2022 to 1st June, 2022

්කාරී රව් කුරුතුලනුරිය මහතා පසුගිය දිහවල රට ඇති බවත් එපමණක් නොව මේ සියලු දෙනාටම නොමිලයේ

පුණාණයක සිසු සිසුවියන්ට දිනපතා යාමට ඒමට ඉඩ සලකා