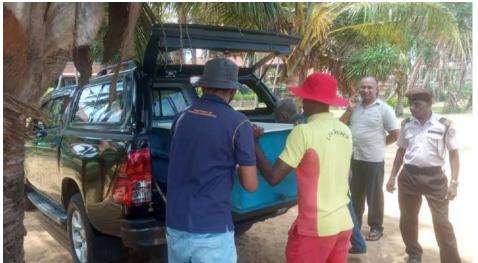

#### International Coastal Cleanup

17-23, September 2022 Royal Palms Beach Hotel, Kalutara

#### Total collection 103.1 kg of ocean waste (21st Sep, 2022) Collected ocean waste figures:



Pet bottles : 31.65 kg
Glass : 40.70 kg
Polythene : 11.75 kg
Stylophorum : 5.00 kg
Rubber slippers : 12.85 kg
Metal Tin : 1.15 kg

Metal Tin : 1.15 kg

Last collection: 82kg of ocean waste.

(14° July, 2022)











## **CSR FOR ENVIRONMENT**

# Several Beach Clean-up Programmes through out the year









# Lots of Tree Planting Programmes: Throughout the year

### CSR FOR ENVIRONMENT























### Lots of Tree Planting Programmes: Throughout the year























# Sea Turtles' eggs protection programmes:











### Rescue Sea Turtles:







### I AM RECYCLED

Sie können unsere Umweltaktivitäten unterstützen, indem Sie eine recycelte Leinentasche für 2000 Rs kaufen, um den Tag der Erde zu begehen.

EARTH DAY 2024