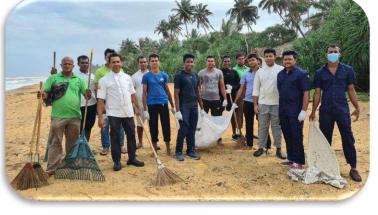

| 3 kg    | 17.85 kg | 00 kg    | 1.5 kg   |
| Total:                      | 82 kg   | 103.1 kg | 42kg     | 50.95 kg |



# Thudugala Waterfall cleanup campaign World Environmental Day -2022 (June)







# Several Environmental Awareness programms









































#### International Coastal Cleanup

17-23, September 2022 Royal Palms Beach Hotel, Kalutara

#### Total collection 103.1 kg of ocean waste (21st Sep, 2022) Collected ocean waste figures:



Pet bottles : 31.65 kg
Glass : 40.70 kg
Polythene : 11.75 kg
Stylophorum : 5.00 kg
Rubber slippers : 12.85 kg
Metal Tin : 1.15 kg

Metal Tin : 1.15 kg

Last collection: 82kg of ocean waste.

(14° July, 2022)











## **CSR FOR ENVIRONMENT**

# Several Beach Clean-up Programmes through out the year









# Lots of Tree Planting Programmes: Throughout the year

### CSR FOR ENVIRONMENT























### Lots of Tree Planting Programmes: Throughout the year























# Sea Turtles' eggs protection programmes:











### Rescue Sea Turtles:







### I AM RECYCLED

Sie können unsere Umweltaktivitäten unterstützen, indem Sie eine recycelte Leinentasche für 2000 Rs kaufen, um den Tag der Erde zu begehen.

EARTH DAY 2024