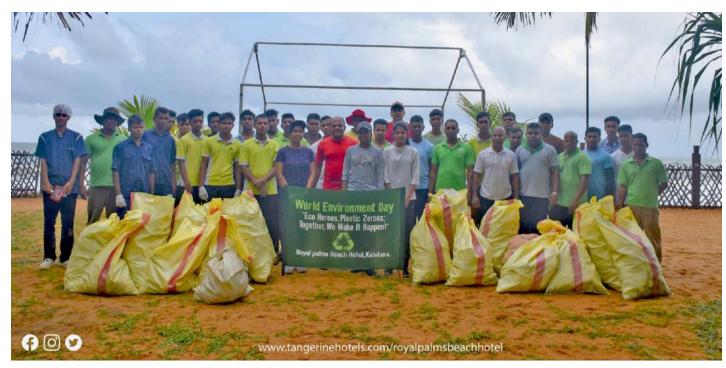

# Thudugala Waterfall cleanup campaign World Environmental Day -2022 (June)

# Several Environmental Awareness programms

# Several Beach Clean-up Programmes through out the year